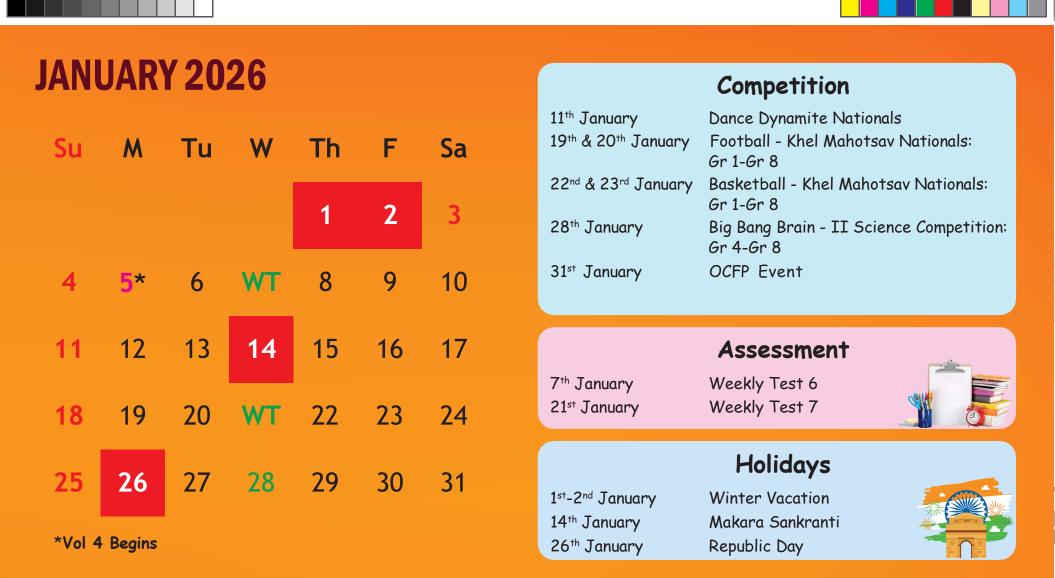

# **FEBRUARY 2026**

| Su | M  | Tu | W  | Th | F  | Sa |
|----|----|----|----|----|----|----|
| 1  | 2  | 3  | WT | 5  | 6  | 7  |
| 8  | 9  | 10 | 11 | 12 | 13 | 14 |
| 15 | 16 | 17 | wT | 19 | 20 | 21 |
| 22 | 23 | 24 | WT | 26 | 27 | 28 |

# Holidays 15<sup>th</sup> February Maha Shivratri 19th February Chhatrapati Shivaji Maharaj Jayanti

### Assessment

4<sup>th</sup> February 18<sup>th</sup> February 25<sup>th</sup> February

Weekly Test 8 Weekly Test 9 Weekly Test 10

"बोलू मराठी, वाचू मराठी, िशकू मराठी!"